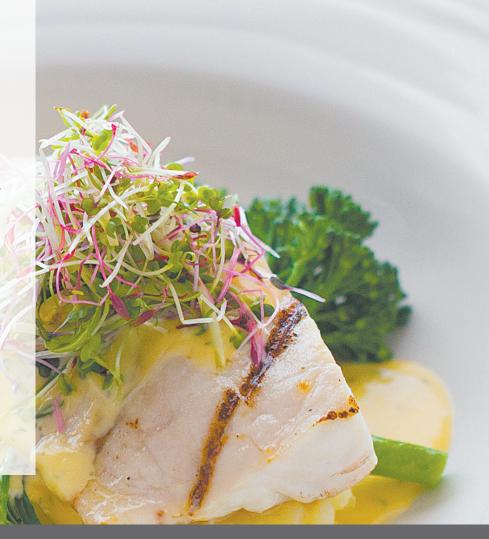

# Menus

Upper Deck's and PEARL + CO's menus are updated regularly to include the freshest seafood, ingredients & seasonal local produce. Our chefs take pride in delivering high quality menus with options that can be tailored to your tastes & dietary requirements.