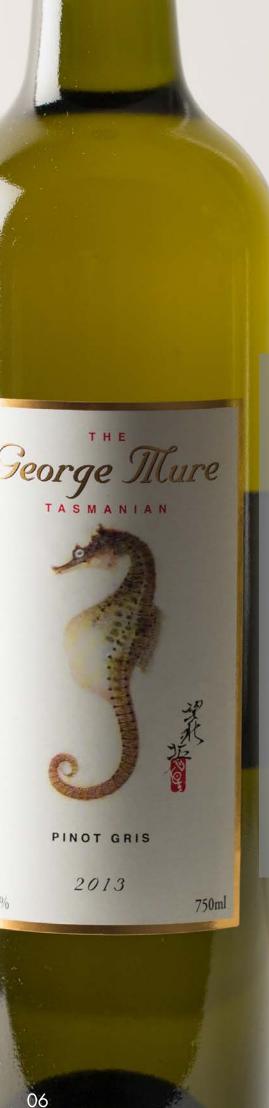

# George Mure Package

Selection from the George Mure wine range which has been specially blended to enjoy with seafood.

Wine Sparkling Sauvignon Blanc Chardonnay Riesling

Beer Cascade Draught Cascade Premium Light Cascade Pale Ale Cascade Stout