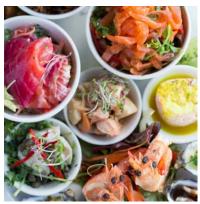

# Menus

Upper Deck's and PEARL + CO's menus are updated regularly to include the freshest seafood, ingredients & seasonal local produce. Our chefs take pride in delivering high quality menus with options that can be tailored to your tastes & dietary requirements.

We offer a selection of canapés for cocktail style events ranging from light refreshments for shorter durations to more substational options for longer occasions.

Upper Deck's offerings for seated dining include complimentary bread to start. Choice menus are available for groups of 20-34 guests & alternate drop service applies to groups of 35 guests or more