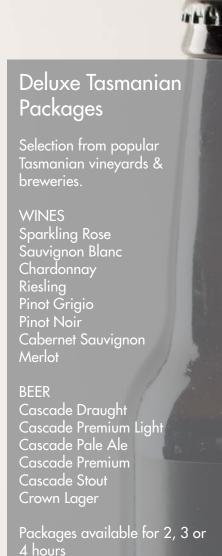

Wine pre-selection for our Deluxe Tasmanian pack is determined by our sommelier where we can work with you to tailor a selection from our current beverage list. The varietals listed below for this pack are a guide only & subject to vintage availability.

Packages available for 2, 3 or 4 hours